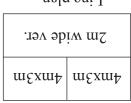

विधि तिर्ख तथा आवश्कताअनुसार आरेख खींचें। त हो जिस कि भाव । दीवार के मिला है । इ 0.6 मीटर लम्बी दीवार की जिनाई सीमेंट गारा 1:6

and make corresponding drawing in your. 30cm. Draw layout plan for foundation on ground in blinth =40 cm thickness of wall above plinth = cm. Depth of foundation =90cm. Thickness of wall building in given below. Width of foundation 100 A line plan of two roomed and one verandah of a

.2

ı.

Line plan