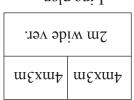

विधि तिर्ख तथा आवश्कताअनुसार आरेख खींचें। त हो जिस कि भाव । दीवार के मिला है । इ 0.6 मीटर लम्बी दीवार की जिनाई सीमेंट गारा 1:6

and make corresponding drawing in your. 30cm. Draw layout plan for foundation on ground in blinth =40 cm thickness of wall above plinth = cm. Depth of foundation =90cm. Thickness of wall building in given below. Width of foundation 100 A line plan of two roomed and one verandah of a

.2

ı.

Line plan