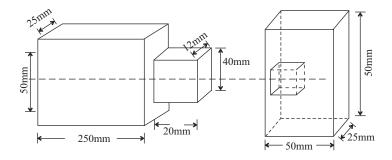

50 X 5 मि.मि. के दो M. S. फलैट से चित्र संख्या—02 में दर्शाये वीमाओ अनुसार फिटिग शॉप में जॉब तैयार करें।

4. Two p. v. c. pipe pieces of dia. 25 mm and matching socket are given to you. Make thread on ends of both with the help of die sets and make joint with those pipes and socket.

Make a job from two M. S. Flate of size 50 X 5 mm as per dimensions shown in figure-02 in fitting

I. Make a lap Joint of two mild steel plate each of size  $100 \times 50 \times 8$  mm by electric arc welding as shown