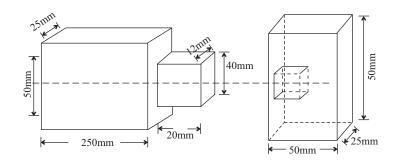

50 X 5 मि.मि. के दो M. S. फलैट से चित्र संख्या—02 में दर्शाये वीमाओ अनुसार फिटिग शॉप में जॉब तैयार करें।

4. Two p. v. c. pipe pieces of dia. 25 mm and matching socket are given to you. Make thread on ends of both with the help of die sets and make joint with those pipes and socket.

Make a job from two M. S. Flate of size 50 X 5 mm as per dimensions shown in figure-02 in fitting

I. Make a lap Joint of two mild steel plate each of size  $100 \times 50 \times 8$  mm by electric arc welding as shown