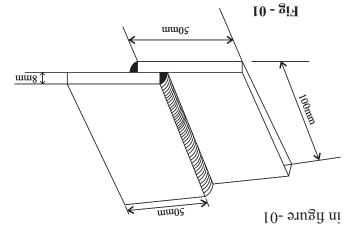

Make a job from two M. S. Flate of size 50 X 5 mm as per dimensions shown in figure-02 in fitting

I. Make a lap Joint of two mild steel plate each of size  $100 \times 50 \times 8$  mm by electric arc welding as shown