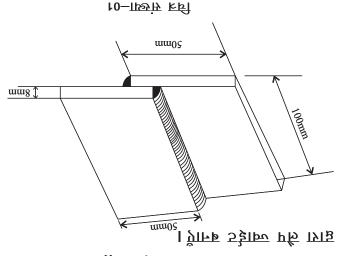

Make a job from two M. S. Flate of size 50 X 5 mm as per dimensions shown in figure-02 in fitting

I. Make a lap Joint of two mild steel plate each of size  $100 \times 50 \times 8$  mm by electric arc welding as shown