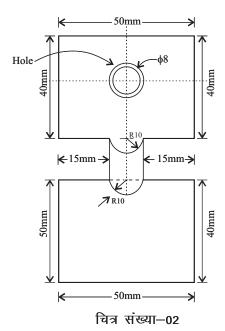

50 X 5 मि.मि. के दो M. S. फलैट से चित्र संख्या—02 में दर्शाये वीमाओ अनुसार फिटिग शॉप में जॉब तैयार करें।

4. Two p. v. c. pipe pieces of dia. 25 mm and matching socket are given to you. Make thread on ends of both with the help of die sets and make joint with those pipes and socket.

Make a job from two M. S. Flate of size 50 X 5 mm as per dimensions shown in figure-02 in fitting

I. Make a lap Joint of two mild steel plate each of size  $100 \times 50 \times 8$  mm by electric arc welding as shown