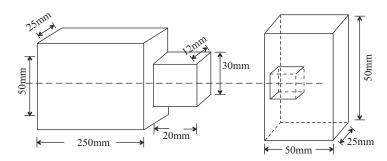

50 X 5 मि.मि. के दो M. S. फलैट से चित्र संख्या—02 में दर्शाये वीमाओ अनुसार फिटिग शॉप में जॉब तैयार करें।

4. Two p. v. c. pipe pieces of dia. 25 mm and matching socket are given to you. Make thread on ends of both with the help of die sets and make joint with those pipes and socket.

Make a job from two M. S. Flate of size 50 X 5 mm as per dimensions shown in figure-02 in fitting

I. Make a lap Joint of two mild steel plate each of size  $100 \times 50 \times 8$  mm by electric arc welding as shown