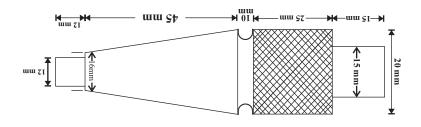

աա ՀՐ£

As per dimension shown in fig make a job from give
 m. s. rod 25φ x 100 Long on Lathe (All dimension in mm Figure is not to scale)

7

जिस्म में इस् प्राप्त के किमानी किम क्षिर में हिन प्राप्त के प्र