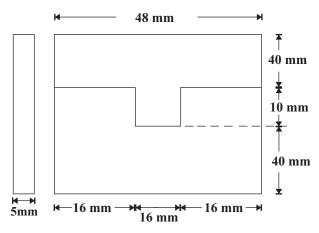

O4008

25406

3. As per dimension shown in fig prepare a job in fitting shop from given C-I block 90x48x5 size. (All dimensions are in mm figure is not to scale)

4

चित्र में दर्शीयी गयी विमाओं के अनुसार ढलवाँ लोहे के 90x48x5 मि० मी० आकार के धन से फिटिंग शॉप में जॉब तैयार करे।