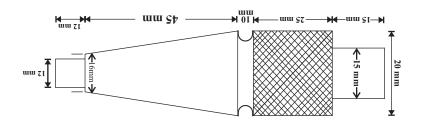

աա ՀՐ£

As per dimension shown in fig make a job from give
 m. s. rod 25φ x 100 Long on Lathe (All dimension in mm Figure is not to scale)

7

जिस्म में इस् प्राप्त के किमानी किम क्षिर में हिन प्राप्त के प्र