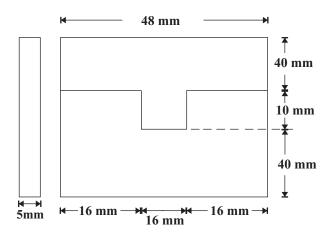

O4008

25406

3. As per dimension shown in fig prepare a job in fitting shop from given C-I block 90x48x5 size. (All dimensions are in mm figure is not to scale)

4

चित्र में दर्शीयी गयी विमाओं के अनुसार ढलवाँ लोहे के 90x48x5 मि० मी० आकार के धन से फिटिंग शॉप में जॉब तैयार करे।