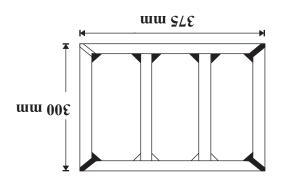

P.T.O

As per dimension shown in fig make a job by gas welding from flat 20X5 size in welding shon

welding shop. (All dimensions are in mm figure is not to scale)

mm 00£

िरंग में स्शीय गायी विमाओ के अनुसार वेल्डिंग इस में मृद् इस्पात पट्टी 20X5 से गैस वेल्डिंग शब्द इस्पात क्रिंग होता होता होता