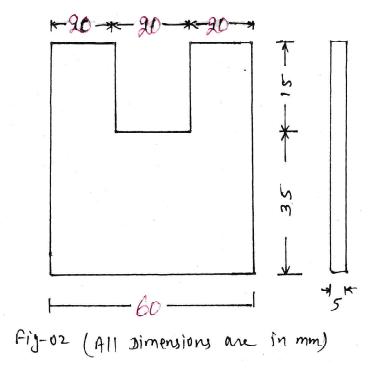

2. Make a job in fitting shop as per dimensions shown in Fig-02 from M.S flat 60x50x5 mm.

मृदु इस्पात पट्टी 60x50x5 मि.मी.से फिटिंग शाखा में चित्र संख्या –02 में दर्शाए विमाओं के अनुसार जॉब तैयार करें।