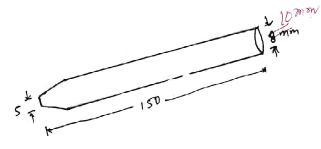

4. Prepare a screw driver of 150mm length from 10mm diametre mild steel rod in blacksmithy shop as shown in figure-04

-दिए गए चित्र के अनुसार ब्लैक स्मिथि शाखा में 150 मि.मी. लम्बाई का 10 मि.मी. ब्यास वाले मृदु इस्पात छड़ से एक स्क्रु डाइवर तैयार करें।

Fig-04. (All Dimensions me in mm)

\*\*\*