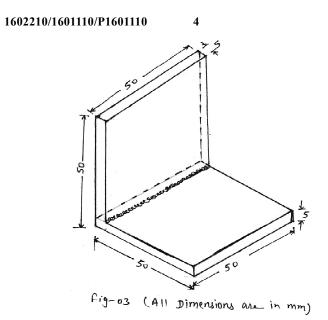

 Prepare the joint as shown in fig-03 in welding shop from two given M.S flat 50x50x5 mm. size चित्र-03 के अनुसार वेल्डिंग शॉप में दो दिए गए 50x50x5 मि.मी. आकार के मृदु इस्पात के प्लैट से जोड़ तैयार करें।