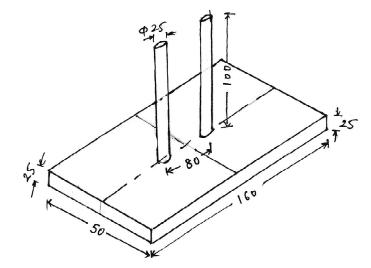

## **GROUP** A

1. Prepare a wall hanger as per dimension shown in Figure-01 in carpentry shop.

चित्र संख्या-01 में दिए माप के अनुसार काष्टकला शॉप में एक वाल हैंगर तैयार करें।

Fig-01 (All Dimensions are in mm)