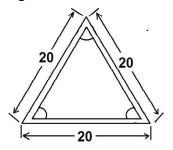

लेथ पर चित्र संख्या-01 में दिए गए माप के अनुसार जॉब तैयार करें।

2. Prepare a job on drilling machine as per dimensions shown in Fig - 02 from 5mm thick MS flat.

चित्र संख्या - 02 में दिए गए मांप के अनुसार 5 मि.मी. मोटा MS फ्लैट से ड्रिलिंग मशीन पर जाँब तैयार करें। 3. Prepare a job in welding section as per dimensions given in Fig - 03 from 5mm thick MS flat.

fig - 03

5 मि.मी. मोटा MS फ्लैट से वेल्डिंग सेक्शन में चित्र-03 में दिए गए माप के अनुसार जॉब तैयार करें।

4. Prepare a job in fitting section as per dimensions given in Fig - 04 from 5mm thick MS flat.

Fig - 04