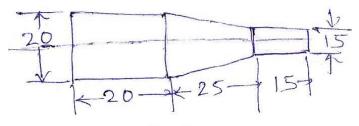

लेथ पर चित्र संख्या-01 में दिए गए माप के अनुसार जॉब तैयार करें।

2. Prepare a job on drilling machine as per dimensions shown in Fig - 02 from 5mm thick MS flat.

चित्र संख्या - 02 में दिए गए मांप के अनुसार 5 मि.मी. मोटा MS फ्लैट से ड्रिलिंग मशीन पर जाँब तैयार करें। 3. Prepare a job in welding section as per dimensions given in Fig - 03 from 5mm thick MS flat.