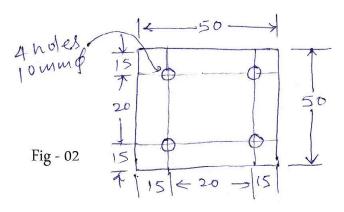

लेथ पर चित्र संख्या-01 में दिए गए माप के अनुसार जॉब तैयार करें।

2. Prepare a job on drilling machine as per dimensions shown in Fig - 02 from 5mm thick MS flat.

चित्र संख्या - 02 में दिए गए मांप के अनुसार 5 मि.मी. मोटा MS फ्लैट से ड्रिलिंग मशीन पर जाँब तैयार करें। 3. Prepare a job in welding section as per dimensions given in Fig - 03 from 5mm thick MS flat.