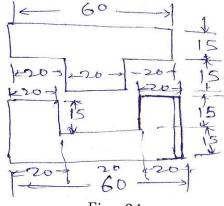

fig - 03

5 मि.मी. मोटा MS फ्लैट से वेल्डिंग सेक्शन में चित्र-03 में दिए गए माप के अनुसार जॉब तैयार करें।

4. Prepare a job in fitting section as per dimensions given in Fig - 04 from 5mm thick MS flat.

Fig - 04

5 मि.मी. मोटा MS फ्लैट से फिटिंग सेक्शन में चित्र-04 में दिए गए माप के अनुसार जॉब तैयार करें।